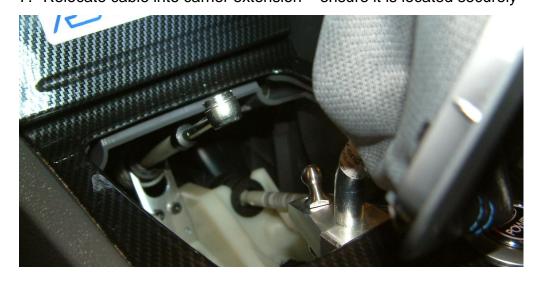

nstructions Collins Performance Quick Shift

2005-2011 Focus ST225 model 2008-2011 Focus RS model



## **SUGGESTED TOOLS**

4mm Allen Key socket with medium Extension 2mm Allen Key 12mm Spanner Thread lock fluid Large flat bladed screw driver

Important Note: Thread Lock & Check Tighten Stainless Ball Joint into alloy body before installation

# **INSTALLATION**

1. Lift up gear gator trim to gain access to linkage



2. Prise cable from lever ball joint using large screw driver



#### 3. Lift cable from carrier



4. Install into position cable carrier extension – tighten using 4mm Allen key



5. Install ball joint relocation bracket onto gear lever rod tighten using 4mm Allen key



6. Tighten 2mm allen keys



7. Relocate cable into carrier extension – ensure it is located securely



### 8. Relocate cable onto rod ball joint



#### 9. Reinstall gator trim





Collins Performance Engineering Ltd Tel 01260 279604 Fax 01260 299208 Tel: M 07725 618 835

E-mail: gary@collinsperformance.com

Managing Director: Martin Collins

VAT No: 634 1678 35