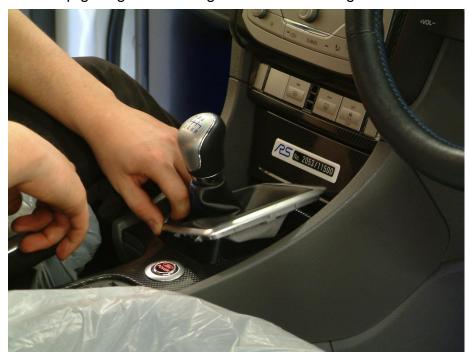

# **INSTALLATION**

1. Lift up gear gator trim to gain access to linkage

2. Prise cable from lever ball joint using large screw driver