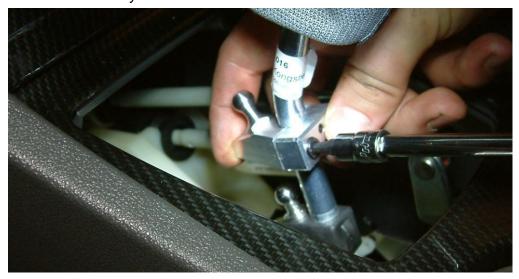

#### 3. Lift cable from carrier

4. Install into position cable carrier extension – tighten using 4mm Allen key

5. Install ball joint relocation bracket onto gear lever rod tighten using 4mm Allen key

6. Tighten 2mm allen keys