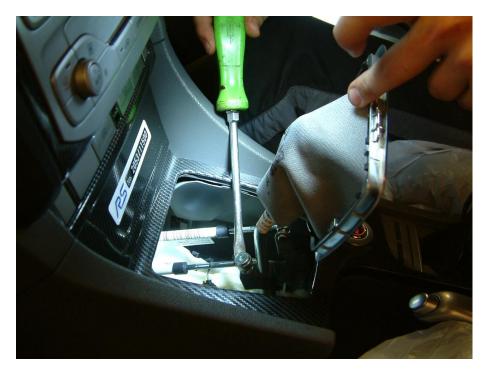

#### 3. Lift cable from carrier

4. Install into position cable carrier extension – tighten using 4mm Allen key

5. Install ball joint relocation bracket onto gear lever rod tighten using 4mm Allen key

6. Tighten 2mm allen keys

7. Relocate cable into carrier extension – ensure it is located securely