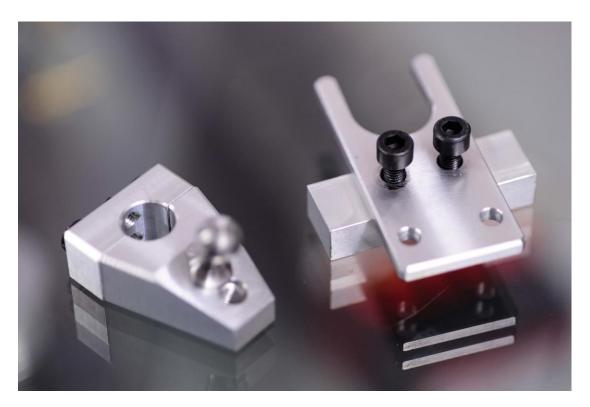

## **SUGGESTED TOOLS**

4mm Allen Key socket with medium Extension 2mm Allen Key 12mm Spanner Thread lock fluid Large flat bladed screw driver

Important Note: Thread Lock & Check Tighten Stainless Ball Joint into alloy body before installation

#### 3. Lift cable from carrier

4. Install into position cable carrier extension – tighten using 4mm Allen key

5. Install ball joint relocation bracket onto gear lever rod tighten using 4mm Allen key

6. Tighten 2mm allen keys