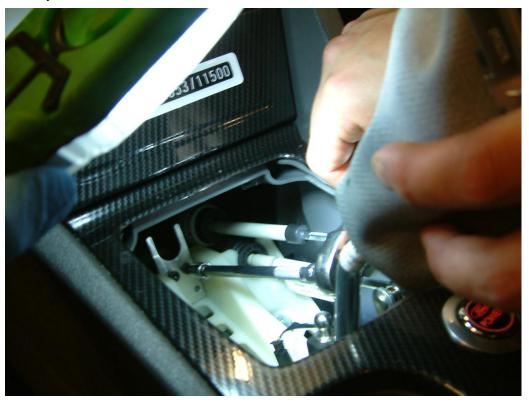

# **INSTALLATION**

1. Lift up gear gator trim to gain access to linkage

2. Prise cable from lever ball joint using large screw driver

#### 3. Lift cable from carrier

4. Install into position cable carrier extension – tighten using 4mm Allen key

5. Install ball joint relocation bracket onto gear lever rod tighten using 4mm Allen key

6. Tighten 2mm allen keys