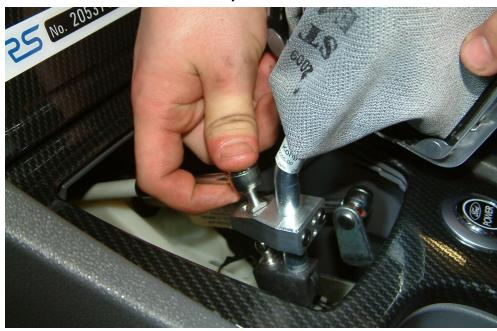

# **INSTALLATION**

1. Lift up gear gator trim to gain access to linkage

2. Prise cable from lever ball joint using large screw driver

#### 3. Lift cable from carrier

4. Install into position cable carrier extension – tighten using 4mm Allen key

5. Install ball joint relocation bracket onto gear lever rod tighten using 4mm Allen key

6. Tighten 2mm allen keys

7. Relocate cable into carrier extension – ensure it is located securely

### 8. Relocate cable onto rod ball joint