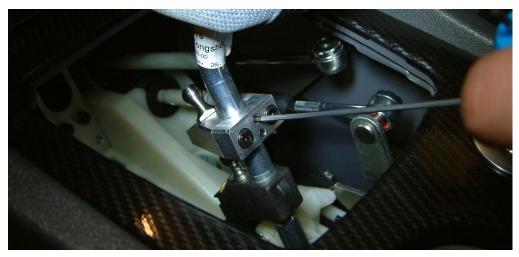

#### 3. Lift cable from carrier

4. Install into position cable carrier extension – tighten using 4mm Allen key

5. Install ball joint relocation bracket onto gear lever rod tighten using 4mm Allen key

6. Tighten 2mm allen keys