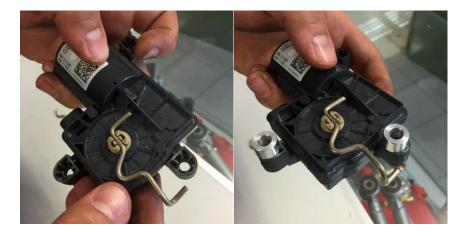

## SUGGESTED TOOLS

10mm Spanner/socket with wrench 8mm Spanner/socket with wrench 1. Remove the 3 x 8mm nuts retaining the exhaust control valve to the original exhaust

- 2. Remove the exhaust control valve and discard the original connecting spring
- 3. Install the replacement movement control spring