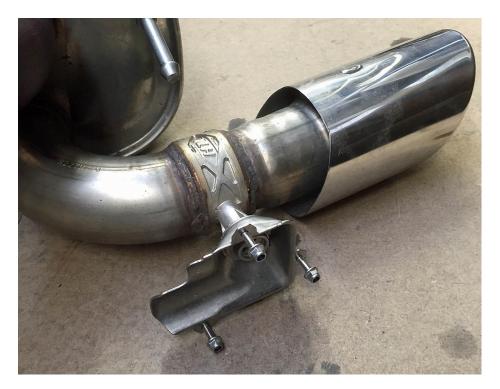

4. Position the 2 x aluminium spacers - see image above

5. Install the cover plate/locating bracket and retain using the 2 x M10 x 25mm bolts/washers and nuts supplied – see image below

6. Locate the bracket/valve assembly onto the car using the M10 bolts/washers and nuts supplied – see image below