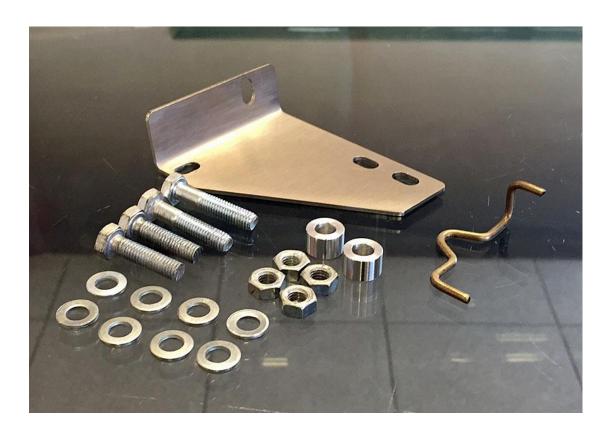

## SUGGESTED TOOLS

10mm Spanner/socket with wrench 8mm Spanner/socket with wrench 1. Remove the 3 x 8mm nuts retaining the exhaust control valve to the original exhaust

- 2. Remove the exhaust control valve and discard the original connecting spring
- 3. Install the replacement movement control spring

4. Position the 2 x aluminium spacers - see image above

5. Install the cover plate/locating bracket and retain using the 2 x M10 x 25mm bolts/washers and nuts supplied – see image below

6. Locate the bracket/valve assembly onto the car using the M10 bolts/washers and nuts supplied – see image below