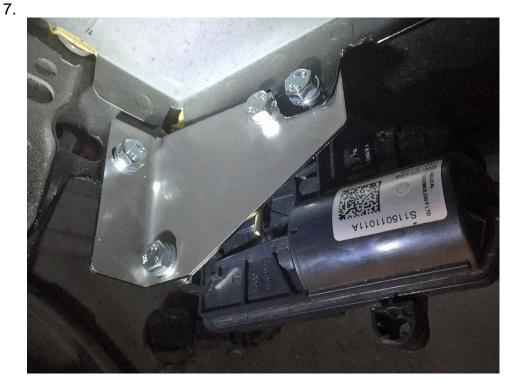

4. Position the 2 x aluminium spacers - see image above

5. Install the cover plate/locating bracket and retain using the 2 x M10 x 25mm bolts/washers and nuts supplied – see image below

6. Locate the bracket/valve assembly onto the car using the M10 bolts/washers and nuts supplied – see image below