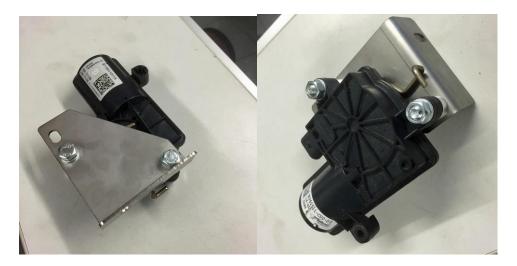

4. Position the 2 x aluminium spacers - see image above

5. Install the cover plate/locating bracket and retain using the 2 x M10 x 25mm bolts/washers and nuts supplied – see image below

6. Locate the bracket/valve assembly onto the car using the M10 bolts/washers and nuts supplied – see image below